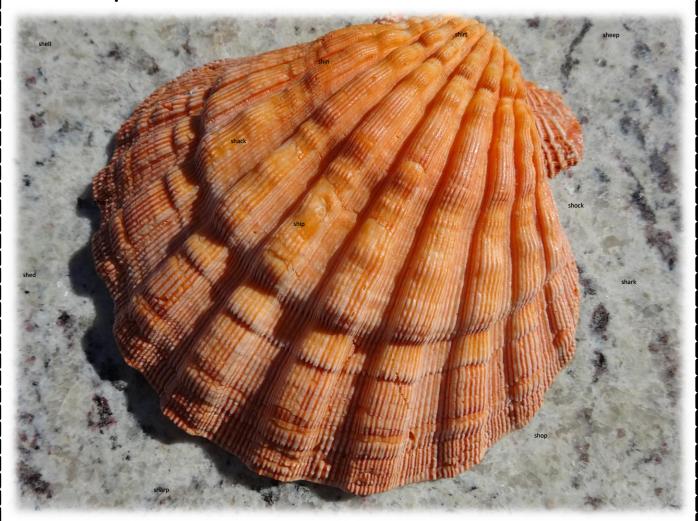

# Digraph sh

Use a magnifying glass to find the words hidden in the picture. Write the words on the lines below.

Write the words you found. Color the beginning 'sh' yellow.