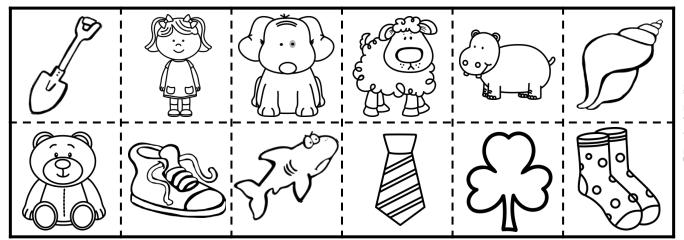

word
- Spell SH words

All of these skills are presented in a fun engaging format.

#### Spin a Digraph

Students make a spinner using their pencil and a paperclip. They spin the clip and decide if the picture it lands on has the SH sound at the beginning or the end of the word. They then color a corresponding box at the bottom of the page. Students should make 7 spins and color 7 boxes.

#### See It, Make, Write it

Identify the pictures for the students before starting this page. Students look at the picture then find the letters heard in the initial, medial and final position of the word. They color the correct bubbles with a light colored crayon or pencil and then write the word on the provided handwriting lines.

# Digraph sh

Glue the pictures that start with 'sh' on the shirts.





©Teacher's Toolkit

# Digraph sh

Glue the pictures that end with 'sh' on the dishes.





# Digraph sh

Find the sh- words in the wordsearch.

| S | S | i | j | 1 | S | h | i | r | + |
|---|---|---|---|---|---|---|---|---|---|
| S | h | u | k | i | h | f | Z | u | r |
| h | е | е | k | X | а | m | j | b | 0 |
| е | е | b | i | k | r | b | а | 1 | i |
| 1 | р | + | ٧ | r | k | а | ٧ | 1 | k |
| 1 | j | j | S | S | h | 0 | ٧ | е | 1 |
| i | 0 | S | h | 0 | W | е | r | q | m |
| р | С | d | i | У | 0 | m | 1 | W | h |
| S | q | W | р | S | k | У | е | S | f |
| 1 | S | h | 0 | е | d | р | k | i | d |

ship
shovel
shoe
shower
shell
shark
shirt
sheep

Choose one word and write a sentence.

# Digraph sh

Use a magnifying glass to find the words hidden in the picture. Write the words on the li