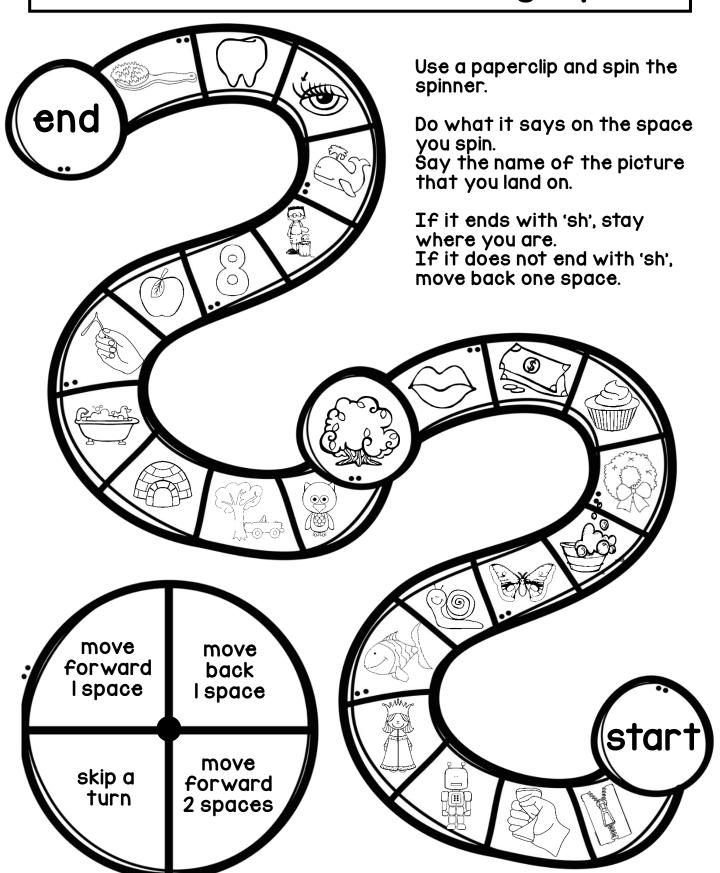

#### Spin a Digraph

Students make a spinner using their pencil and a paperclip. They spin the clip and decide if the picture it lands on has the SH sound at the beginning or the end of the word. They then color a corresponding box at the bottom of the page. Students should make 7 spins and color 7 boxes.

## Digraph sh

Spin the spinner a total of 7 times. Decide if the 'sh' sound is at the beginning or end of the word.

Color a square for each word you spin.

| sh- |  |  |  |  |
|-----|--|--|--|--|
| -sh |  |  |  |  |