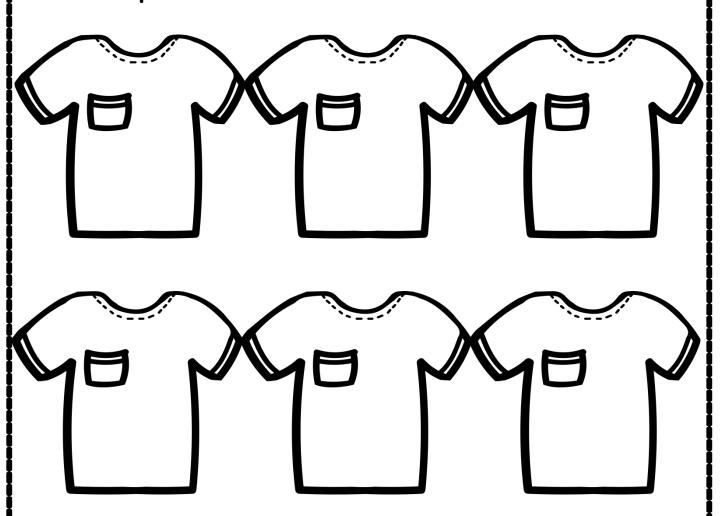

# Digraph sh

Glue the pictures that start with 'sh' on the shirts.

©Teacher's Toolkit