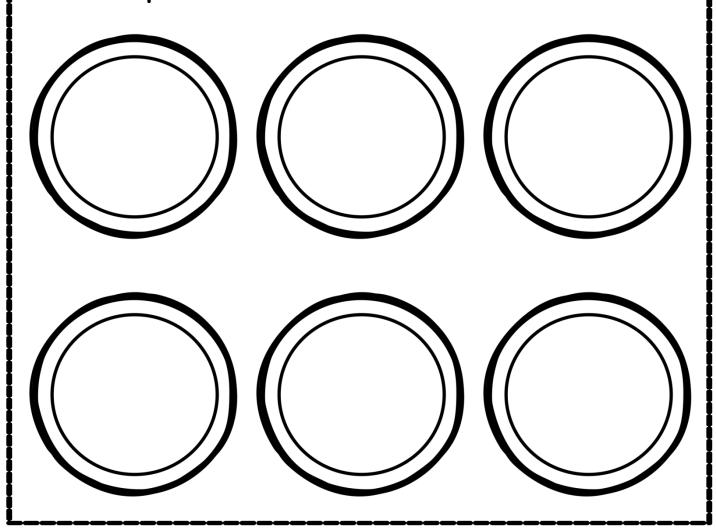

# Digraph sh

Glue the pictures that start with 'sh' on the shirts.

©Teacher's Toolkit

# Digraph sh

Glue the pictures that end with 'sh' on the dishes.