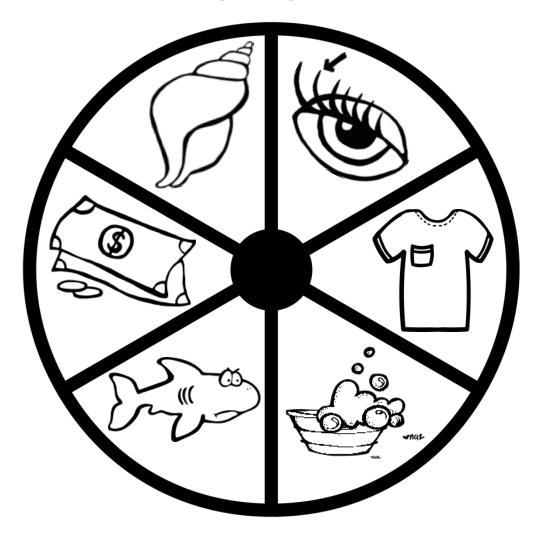

## Digraph sh

Spin the spinner a total of 7 times. Decide if the 'sh' sound is at the beginning or end of the word.

Color a square for each word you spin.

| sh- |  |  |  |  |
|-----|--|--|--|--|
| -sh |  |  |  |  |