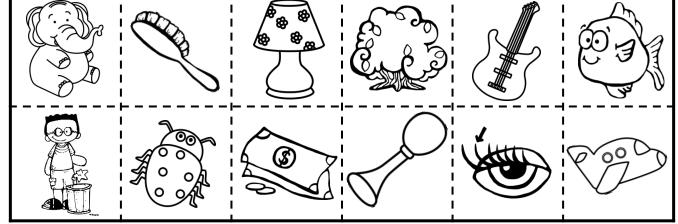

#### Spin a Digraph

Students make a spinner using their pencil and a paperclip. They spin the clip and decide if the picture it lands on has the SH sound at the beginning or the end of the word. They then color a corresponding box at the bottom of the page. Students should make 7 spins and color 7 boxes.

## Digraph sh

Spin the spinner a total of 7 times. Decide if the 'sh' sound is at the beginning or end of the word.

Color a square for each word you spin.

| sh- |  |  |  |  |
|-----|--|--|--|--|
| -sh |  |  |  |  |